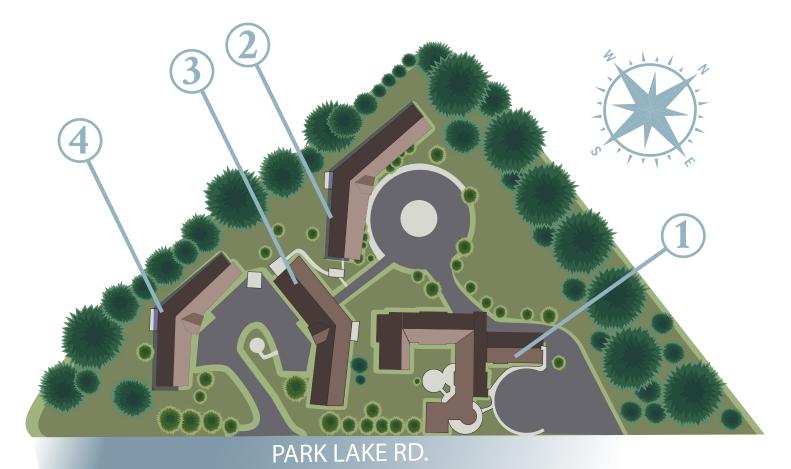

## Experience senior living like never before at Vista Springs Timber Ridge Village.

Imperial Park - The newly constructed Imperial Park community offers a luxury environment specializing in 5 Diamond Assisted Living with 30 premium assisted living apartments and resort-style amenities.

**The Terraces** - At the Terraces, we focus on guided support and social awareness for your loved one. Here we have high staff engagement and oversight to achieve optimal health and wellness.

**Gardenside** - Here we offer a wellness program for active adults with independence and dignity. Staff assistance is provided for socialization and activities of daily living for your loved one.

**Rediscovery** - The Rediscovery community is specifically designed to meet the needs of the moderate to the severely cognitively impaired. We offer specialized Life Engagement Programming in the community every moment of the day.